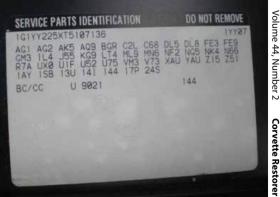

Next are two examples of the Service Parts Identification Label (SPID) that display the RPO of Z15 for the 1996 Collector Edition and the paint code of WA U9021 and U 9021. Since we have established that Sebring Silver is the exclusive paint color for the 1996 Collector Edition, the paint code of 9021 does not agree with the first paint chart or the 1994-96 Judging Manual that shows a paint code of WA 9566 for Sebring Silver.

The two SPID Labels from 1996 Collector Edition models that show paint codes of WA U9021 and U 9021. This is the first time that I have discovered two different SPID Labels for the same Corvette model and year.

The letter U stands for upper paint and since in this case only one color is utilized on the 1996 Collector Edition, there is no need for a lower paint identifier. What you will also notice is that the font is different on these two SPID Labels. Examine the zero in 9021 for example and note the difference in the two. The placement of the data is also in a different location on the two labels. The first SPID has a part number of 10108227; whereas, the second one has no part number.

Volume 44, Number 2

The next paint chart that I examined showed the paint code for Sebring Silver to be WA 9021. Remember the previous paint chart disclosed D8590 to be a Dupont color; this time D8590 is listed as a Sherwin Williams color for Sebring Silver.