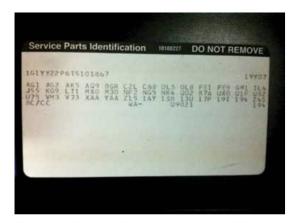

Next are two examples of the Service Parts Identification Label (SPID) that display the RPO of Z15 for the 1996 Collector Edition and the paint code of WA U9021 and U 9021. Since we have established that Sebring Silver is the exclusive paint color for the 1996 Collector Edition, the paint code of 9021 does not agree with the first paint chart or the 1994-96 Judging Manual that shows a paint code of WA 9566 for Sebring Silver.

The two SPID Labels from 1996 Collector Edition models that show paint codes of WA U9021 and U 9021. This is the first time that I have discovered two different SPID Labels for the same Corvette model and year.

The letter U stands for upper paint and since in this case only one color is utilized on the 1996 Collector Edition, there is no need for a lower paint identifier. What you will also notice is that the font is different on these two SPID Labels. Examine the zero in 9021 for example and note the difference in the two. The placement of the data is also in a different location on the two labels. The first SPID has a part number of 10108227; whereas, the second one has no part number.

Color

On the below paint chart, DuPont is shown with a code of 3822.

The WA U 9021 paint code appears on early SPID labels. The changeover to a different SPID label occurred around November 1995. I conducted a survey, and numerous owners of the 1996 Collector Edition furnished me with their respective SPID labels and build dates. I am very appreciative of their support. The second-type SPID label shows only the paint code U 9021.