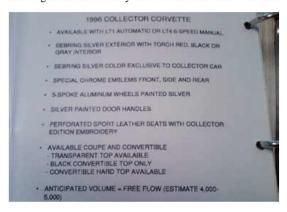

# PAINT CODES ARE ALL ALIKE, RIGHT? WRONG!

Paint codes are not all alike. I found this out by attempting to resolve an issue in the 1994-96 NCRS Judging Manual concerning the paint code for the 1996 Collector Edition. The Exterior Section of the manual shows a paint code of WA 9566 for Sebring Silver Metallic, which is the exclusive color for the 1996 Collector Edition.

There were 5,412 Collector Editions manufactured and there were 5,412 Sebring Silver Paint applications on the 1996 Corvette. No other 1996 Corvette was supposed to have been painted Sebring Silver. Are there any Collector Editions out there not painted Sebring Silver Metallic? We all know anything is possible. For discussion here, only the 1996 Collector Edition was painted in Sebring Silver Metallic.

Below are documents that were the preproduction charts given to Chevrolet dealers prior the 1996 Collector Edition delivery and a photo of a Collector's window sticker. It is readily apparent that from GM documentation that Sebring Silver is the only color of the Collector Edition.