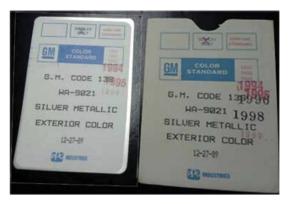

On another paint chart shown below, D8590 is the same as 9021. On the above chart, D8950 is the identifier for Sebring Silver as a DuPont color.

However, NCRS judging of the 1996 Collector Edition has identified a paint code of WA U9021 and U 9021. No paint code of WA 9566 has been recorded to date. Again, you never know what is out there.

Volume 44, Number 2

The next paint chart that I examined showed the paint code for Sebring Silver to be WA 9021. Remember the previous paint chart disclosed D8590 to be a Dupont color; this time D8590 is listed as a Sherwin Williams color for Sebring Silver.

WA9804

WA9075

The next paint chart that I examined showed the paint code for Sebring Silver to be WA 9021. Remember the previous paint chart disclosed D8590 to be a Dupont color; this time D8590 is listed as a Sherwin Williams color for Sebring Silver.