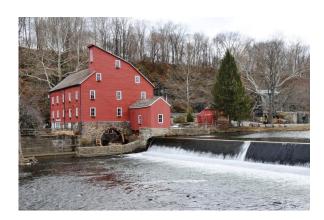

## **Red Mill Tour**

New Jersey's Red Mill historic village hosted a car show on April 29 to raise money to restore its water wheel from the early 1800s. The Mill was originally built around 1810 to process wool and today serves as a historical village and museum. To answer the call of a worthy cause, the CNJ NCRS Chapter put together a road tour spearheaded by our Vice Chairman Lou Romero to the Mill to showcase some of the finest vintage Corvettes in the area.

A great time was had talking to other Corvette enthusiasts and car aficionados while making new friends along the way.