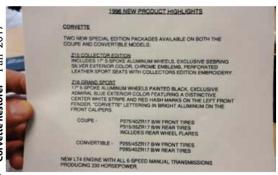

# PAINT CODES ARE ALL ALIKE, RIGHT? WRONG!

Paint codes are not all alike. I found this out by attempting to resolve an issue in the 1994-96 NCRS Judging Manual concerning the paint code for the 1996 Collector Edition. The Exterior Section of the manual shows a paint code of WA 9566 for Sebring Silver Metallic, which is the exclusive color for the 1996 Collector Edition.

There were 5,412 Collector Editions manufactured and there were 5,412 Sebring Silver Paint applications on the 1996 Corvette. No other 1996 Corvette was supposed to have been painted Sebring Silver. Are there any Collector Editions out there not painted Sebring Silver Metallic? We all know anything is possible. For discussion here, only the 1996 Collector Edition was painted in Sebring Silver Metallic.

Below are documents that were the preproduction charts given to Chevrolet dealers prior the 1996 Collector Edition delivery and a photo of a Collector's window sticker. It is readily apparent that from GM documentation that Sebring Silver is the only color of the Collector Edition.