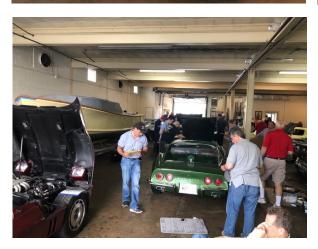

Our chapter had a busy spring with both a technical session at B&G Automotive in Rahway, New Jersey and a Road Tour to the Red Mill in Clinton, New Jersey in April.

May included our annual Chapter Judging Meet held this year at B&G Automotive – a great location and a fun day for the car owners, judges, tabulators, and everyone who attended. Many thanks to Butch Mazza and Joe Tripoli for making B&G available to our chapter, and to Vito for organizing and directing a special day for all of us.