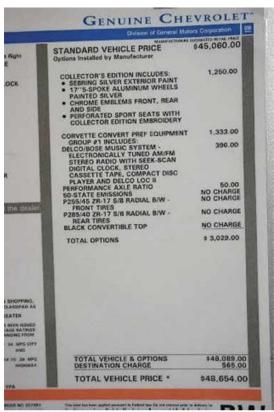

Below are documents that were the preproduction charts given to Chevrolet dealers prior the 1996 Collector Edition delivery and a photo of a Collector's window sticker. It is readily apparent that from GM documentation that Sebring Silver is the only color of the Collector Edition.