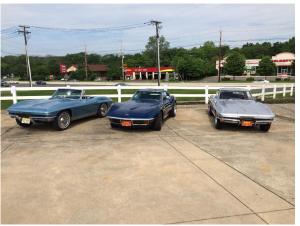

John Kane organized an exhibition of classic Corvettes to participate in Ciocca Chevrolet's grand re-opening on Saturday June 2<sup>nd</sup> at the dealership on Route 1 in Lawrenceville. Pete Loscalzo's 1963 roadster, Howard Welch's 1967 coupe and Ed DiNapoli's 1972 coupe were on display in the front of the dealership along with several other collector Chevrolets from 10:00 AM until 1:30 PM to mark the reopening of the former Princeton Chevrolet which is now under Ciocca management.

John is a friend of Jordan Geltzer, Business Development Manager, who appreciated the Chapter's participation in the event, which included a DJ, food trucks, door prizes, contests and other festivities. Jordan would like the dealership to be considered for inclusion in some of our future activities.











## **Paint Seminar**

Rich Vaughan conducted a seminar on the chemistry and characteristics of paint and the NCRS judging process at our June 18th chapter meeting. Rich's presentation was both interesting and informative.









# Items for Sale/Wanted

#### For sale: 1965 Fuelie Convertible in Virginia

I'm interested in selling my '65 white/red fuelie if you know of someone in the market for such a car. It's a rare and original, award winning car when you look through the attached article and read the background below. Estimated by Roy Sinor in 2005 to be one of less than 17 '65 fuelies with F40 suspension, radio delete and knock-offs. Roy was the fourth owner of the car.

I have 100 or so pics taken during the frame off restoration. Roy said this was almost certainly a car built for