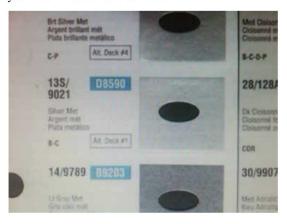

Sebring Silver Metallic has the WA Code of 9566, and in the DuPont code it is D8590. The WA code was utilized for the Standard Production Paint Code so this paint chart agrees with the 1994-96 Judging Manual. This chart shows WA 9566 as the Standard Color for Sebring Silver, which is the exclusive color of the Collector Edition.

On another paint chart shown below, D8590 is the same as 9021. On the above chart, D8950 is the identifier for Sebring Silver as a DuPont color.

However, NCRS judging of the 1996 Collector Edition has identified a paint code of WA U9021 and U 9021. No paint code of WA 9566 has been recorded to date. Again, you never know what is out there.